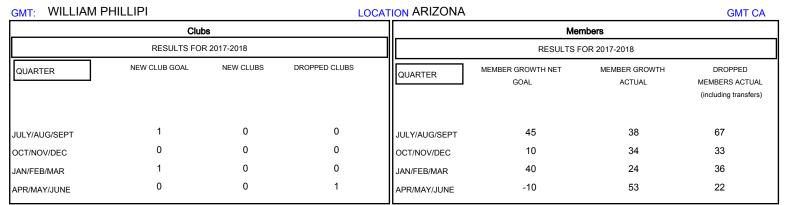

## District 21 C

Results as of: 05/31/2018

| DROPPED CLUBS: 1  DROPPED MEMBERS |     | 26 CLUBS OF 45 ADDED 1 OR MORE NEW MEMBERS | GENDER DISTRIBUTION  MALE 671 (58.65%)  FEMALE 473 (41.35%)  Women Percentage Fiscal Year Goal: 40% |     |
|-----------------------------------|-----|--------------------------------------------|-----------------------------------------------------------------------------------------------------|-----|
| DECEASED                          | 11  | CLICK HERE FOR CUMULATIVE MEMBERSHIP DATA  | TOTAL FAMILY UNIT MEMBERS                                                                           | 364 |
| CLUB CANCELLED                    | 0   |                                            |                                                                                                     | 196 |
| OTHER                             | 146 |                                            | FAMILY MEMBERS PAYING HALF DUES                                                                     | 190 |
| TOTAL                             | 157 |                                            |                                                                                                     |     |