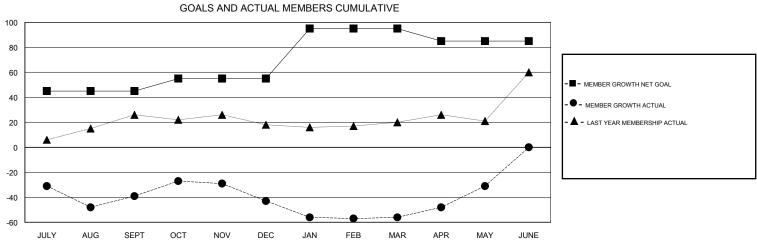

## District 21 C

Results as of: 05/31/2018

| DROPPED CLUBS: 1  DROPPED MEMBERS |     | 26 CLUBS OF 45 ADDED 1 OR MORE NEW MEMBERS | GENDER DISTRIBUTION  MALE 671 (58.65%)  FEMALE 473 (41.35%)  Women Percentage Fiscal Year Goal: 40% |     |
|-----------------------------------|-----|--------------------------------------------|-----------------------------------------------------------------------------------------------------|-----|
| DECEASED                          | 11  | CLICK HERE FOR CUMULATIVE MEMBERSHIP DATA  | TOTAL FAMILY UNIT MEMBERS                                                                           | 364 |
| CLUB CANCELLED                    | 0   |                                            |                                                                                                     | 196 |
| OTHER                             | 146 |                                            | FAMILY MEMBERS PAYING HALF DUES                                                                     | 190 |
| TOTAL                             | 157 |                                            |                                                                                                     |     |